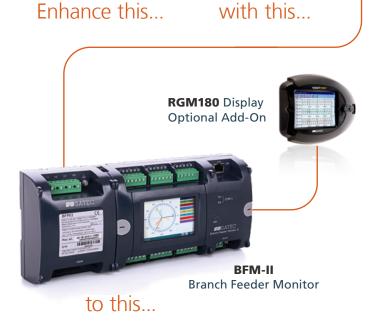

## Modernize your legacy substation before lunch.

SATEC's Branch Feeder Monitor (BFM-II) helps you bring online power and energy data from your legacy substation. No outages or interruptions needed!

## THE SATEC ENHANCEMENT

- + Inexpensive improvement to legacy substations
- Provide real time data, never before attained, lacking from existing relays
- Does not interfere with protection circuits or operation
- Zero outages or downtime... entire substation can be upgraded in less than a day
- Ideal for outdated substations in industrial plants, utilities, hospitals etc.
- Breaker Status operation
- Digital Fault Recording capabilities with the BFM-DFR Model
- Can monitor up to 18 three-phase circuits or 12 three-phase circuits with DFR model
- Front Panel Display for local viewing